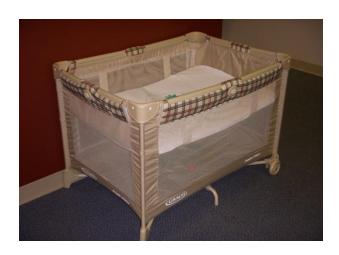

## Pack 'n Play® Portable Playard Cribs for Kids Exclusive Unit 9H00FOF – Factory Option Fabric

## **Product Features**

- Full-size removable bassinet for naptime anytime
- Carries the Graco name known for safety and reliability
- Push-button fold makes set-up and folding easy
- Non-returnable at retail stores